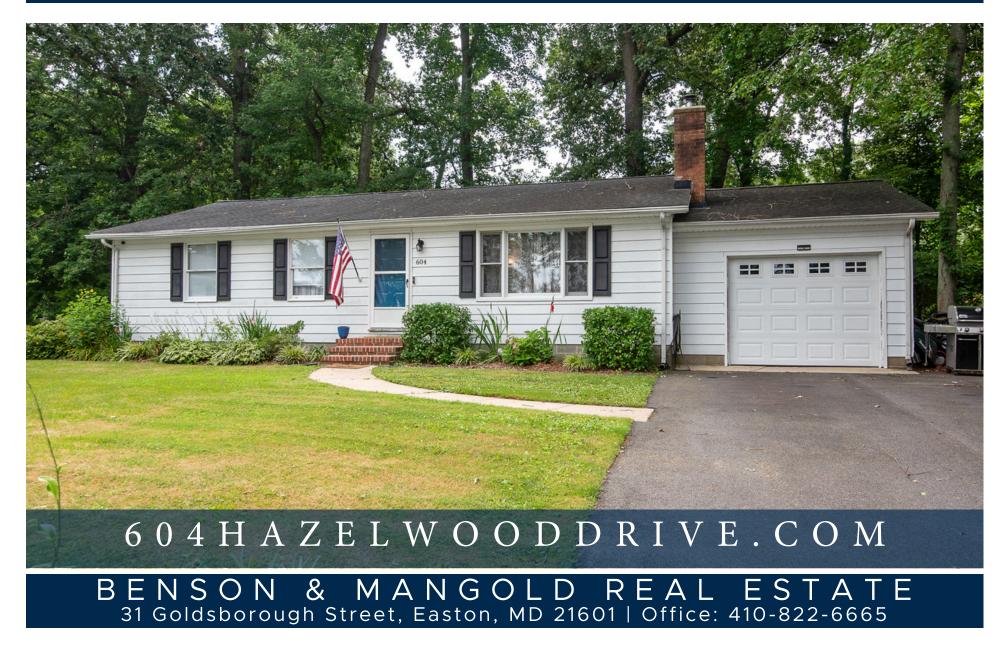

# 604 HAZELWOOD DRIVE

Easton, Maryland

### BEDROOMS

BATHROOMS 2 Full YEAR BUILT 1977 LOT SIZE 0.2+/- acres

Tucked away on a cul-de-sac and just a mile from downtown Easton is this three-bedroom, two full bath, ranch-style home on a large lot. The interior offers comfortable living spaces with vinyl plank flooring in the ample sized kitchen with table space and living room complete with wood-insert fireplace adding warmth and comfort to the space. The primary bedroom has a large closet and en-suite bath. With an attached one-car garage and easy access to town amenities, this property is a practical choice for those seeking simplicity and proximity.