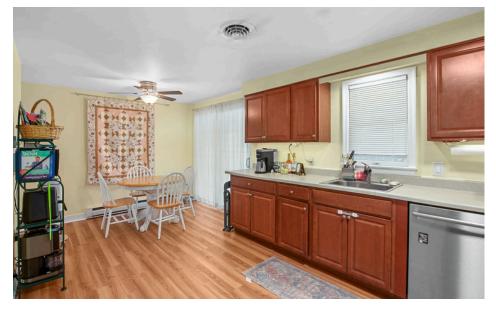

### BEDROOMS

BATHROOMS 2 Full YEAR BUILT 1977 LOT SIZE 0.2+/- acres

Tucked away on a cul-de-sac and just a mile from downtown Easton is this three-bedroom, two full bath, ranch-style home on a large lot. The interior offers comfortable living spaces with vinyl plank flooring in the ample sized kitchen with table space and living room complete with wood-insert fireplace adding warmth and comfort to the space. The primary bedroom has a large closet and en-suite bath. With an attached one-car garage and easy access to town amenities, this property is a practical choice for those seeking simplicity and proximity.