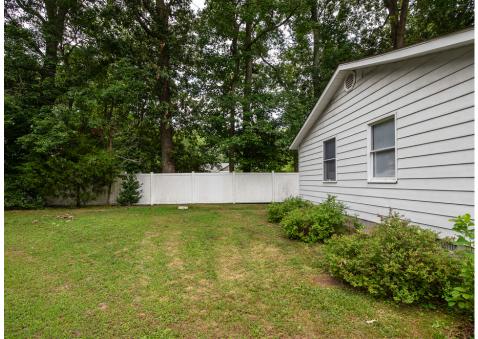

### BEDROOMS

BATHROOMS 2 Full YEAR BUILT 1977 LOT SIZE 0.2+/- acres

Tucked away on a cul-de-sac and just a mile from downtown Easton is this three-bedroom, two full bath, ranch-style home on a large lot. The interior offers comfortable living spaces with vinyl plank flooring in the ample sized kitchen with table space and living room complete with wood-insert fireplace adding warmth and comfort to the space. The primary bedroom has a large closet and en-suite bath. With an attached one-car garage and easy access to town amenities, this property is a practical choice for those seeking simplicity and proximity.