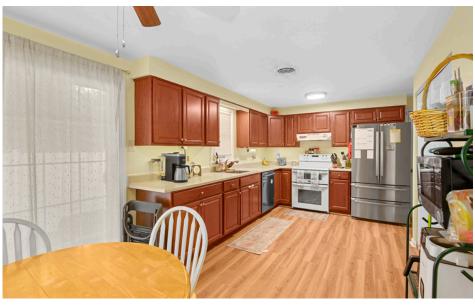

### BEDROOMS

BATHROOMS 2 Full YEAR BUILT 1977 LOT SIZE 0.2+/- acres

Tucked away on a cul-de-sac and just a mile from downtown Easton is this three-bedroom, two full bath, ranch-style home on a large lot. The interior offers comfortable living spaces with vinyl plank flooring in the ample sized kitchen with table space and living room complete with wood-insert fireplace adding warmth and comfort to the space. The primary bedroom has a large closet and en-suite bath. With an attached one-car garage and easy access to town amenities, this property is a practical choice for those seeking simplicity and proximity.