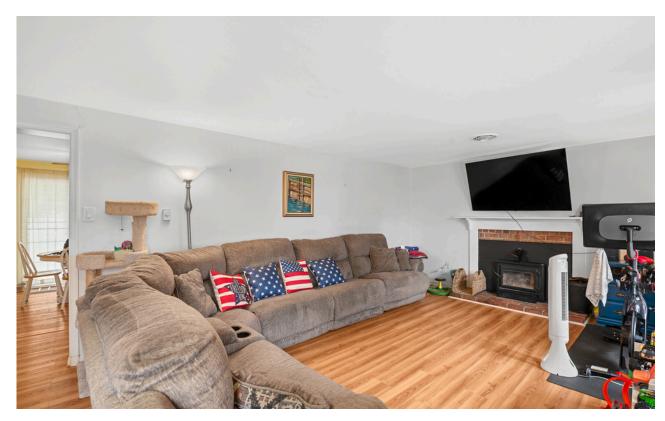

### BEDROOMS

BATHROOMS 2 Full YEAR BUILT 1977 LOT SIZE 0.2+/- acres

Tucked away on a cul-de-sac and just a mile from downtown Easton is this three-bedroom, two full bath, ranch-style home on a large lot. The interior offers comfortable living spaces with vinyl plank flooring in the ample sized kitchen with table space and living room complete with wood-insert fireplace adding warmth and comfort to the space. The primary bedroom has a large closet and en-suite bath. With an attached one-car garage and easy access to town amenities, this property is a practical choice for those seeking simplicity and proximity.